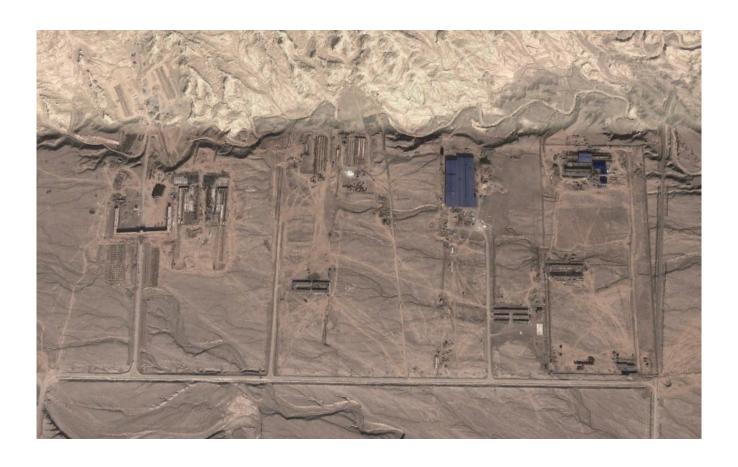

## **GoogleEarth Imagery**

Note: The dates of the images in this part are taken from GoogleEarth and should be checked.

Overview, 16 November 2011

Site, 16 November 2011

Site, 21 June 2011

Site, 17 October 2009

Closeup of large buildings, 16 November 2011

Foundation of largest building, 21 June 2011

Middle structures, 16 November 2011

Site of middle structures, 21 June 2011

Western structures, 16 November 2011

Western structures, 21 June 2011