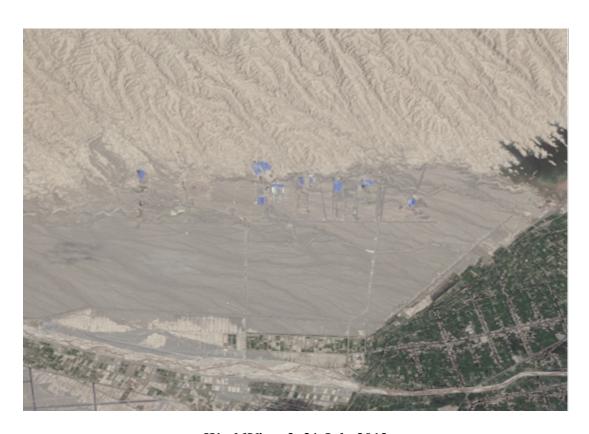

## A Dossier on New Construction North of Kashgar, Xinjiang, China 39.6 N, 76.1 E

Summary: Beginning in the first half of 2011 and proceeding rapidly through that year and into 2012, a series of large structures of unknown purpose was built along the foot of a ridge 15 kilometers to the northeast of Kashgar. This dossier is intended to document that construction using available imagery in the hopes that its purpose can be determined.

## **GoogleEarth Imagery**

Note: The dates of the images in this part are taken from GoogleEarth and should be checked.

Overview, 16 November 2011

Site, 16 November 2011

Site, 21 June 2011

Site, 17 October 2009

Closeup of large buildings, 16 November 2011

Foundation of largest building, 21 June 2011

Middle structures, 16 November 2011

Site of middle structures, 21 June 2011

Western structures, 16 November 2011

Western structures, 21 June 2011