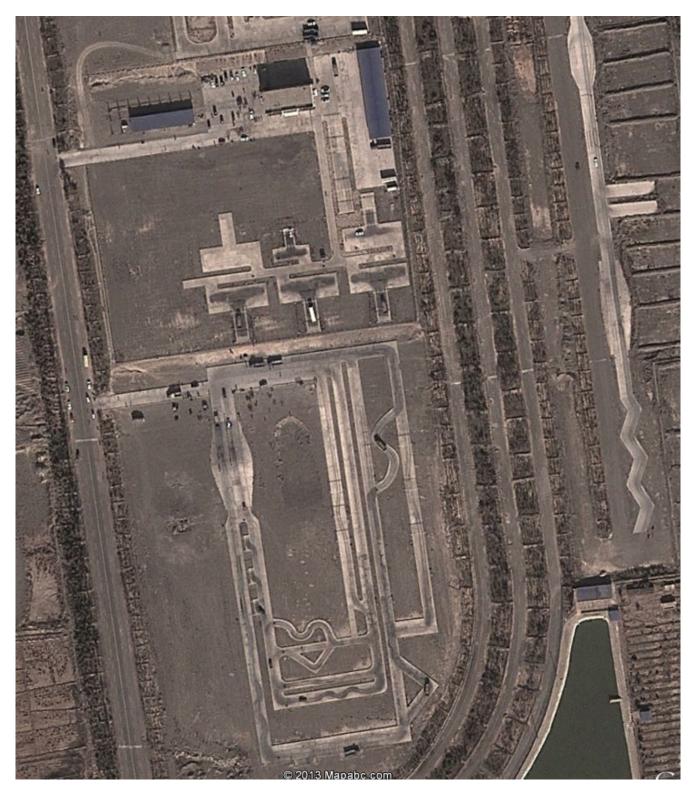

#### New Road and Possibly Related Facility

Facility immediately to the northwest of the Kashgar airport at the end of the existing road. The sinuous tracks are typical of training courses for drivers of heavy vehicles.

Close-up of south-east track showing several vehicles on the course. The two vehicles to the right appear to be 8 or 9 meters long as measured in Google Earth.