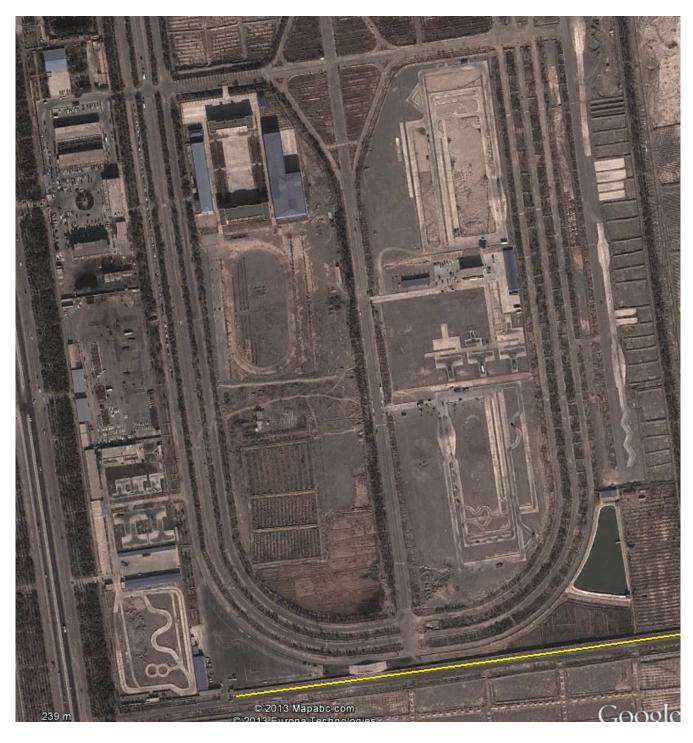

#### New Road and Possibly Related Facility

Facility immediately to the northwest of the Kashgar airport at the end of the existing road. The sinuous tracks are typical of training courses for drivers of heavy vehicles.

Close-up of south-east track showing several vehicles on the course. The two vehicles to the right appear to be 8 or 9 meters long as measured in Google Earth.