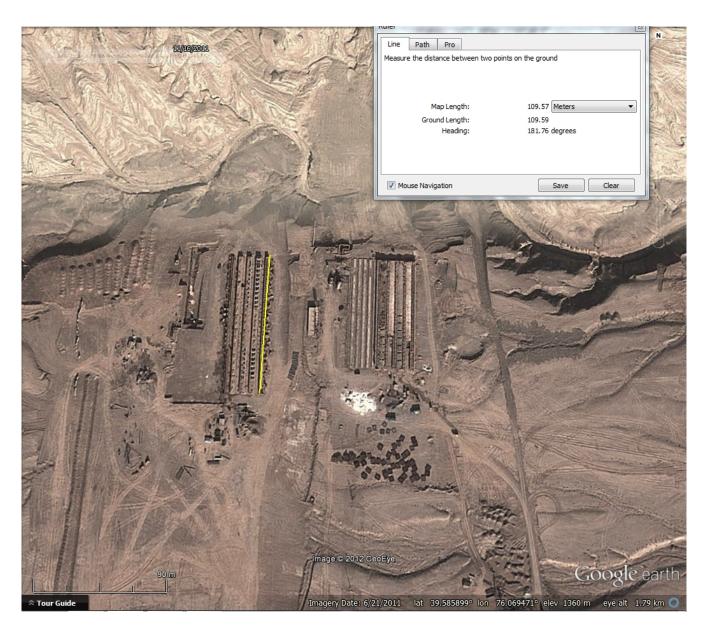

Closeup of large buildings, 16 November 2011

Foundation of largest building, 21 June 2011

Middle structures, 16 November 2011

Site of middle structures, 21 June 2011

Western structures, 16 November 2011

Western structures, 21 June 2011