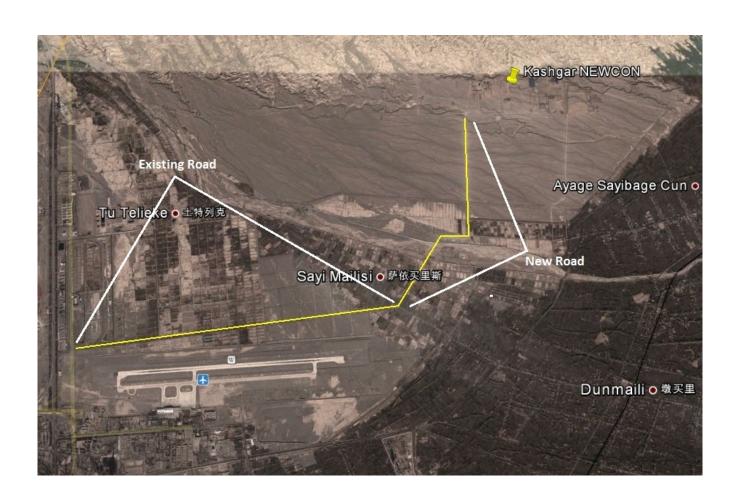

#### New Road and Possibly Related Facility

Facility immediately to the northwest of the Kashgar airport at the end of the existing road. The sinuous tracks are typical of training courses for drivers of heavy vehicles.

Close-up of south-east track showing several vehicles on the course. The two vehicles to the right appear to be 8 or 9 meters long as measured in Google Earth.