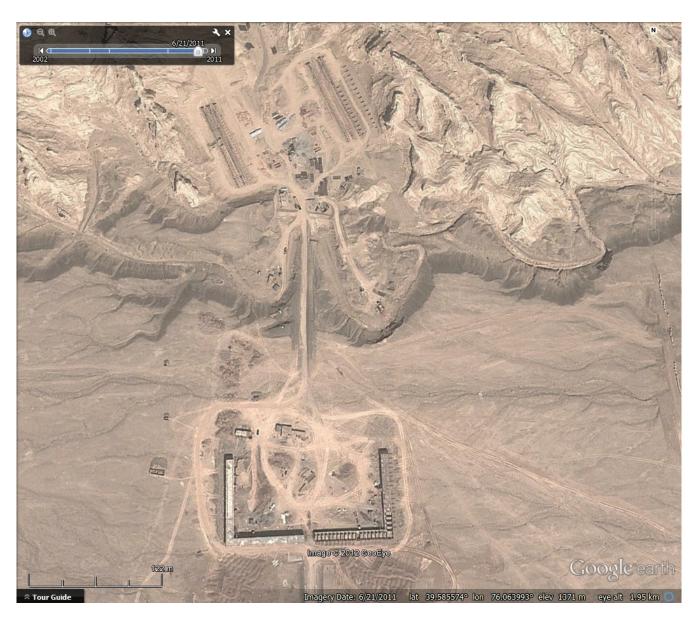

## **GoogleEarth Imagery**

Note: The dates of the images in this part are taken from GoogleEarth and should be checked.

Overview, 16 November 2011

Site, 16 November 2011

Site, 21 June 2011

Site, 17 October 2009

Closeup of large buildings, 16 November 2011

Foundation of largest building, 21 June 2011

Middle structures, 16 November 2011

Site of middle structures, 21 June 2011

Western structures, 16 November 2011

Western structures, 21 June 2011