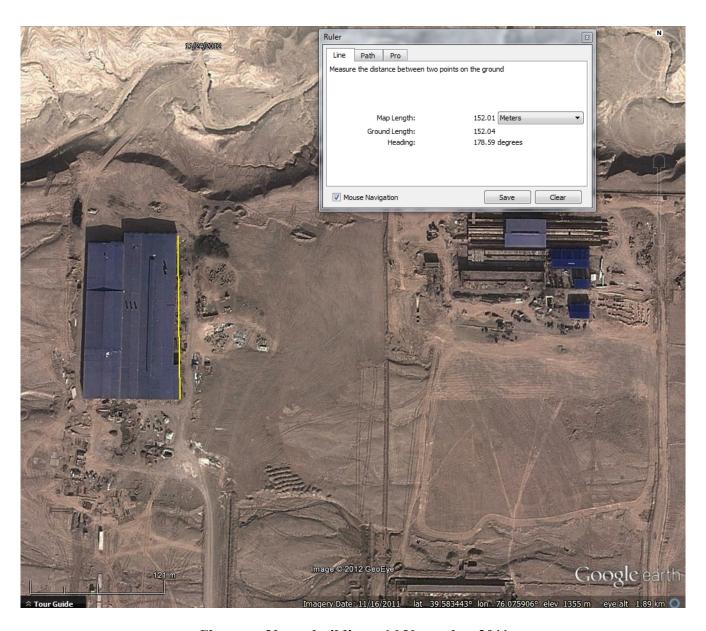

Closeup of large buildings, 16 November 2011

Foundation of largest building, 21 June 2011

Middle structures, 16 November 2011

Site of middle structures, 21 June 2011

Western structures, 16 November 2011

Western structures, 21 June 2011