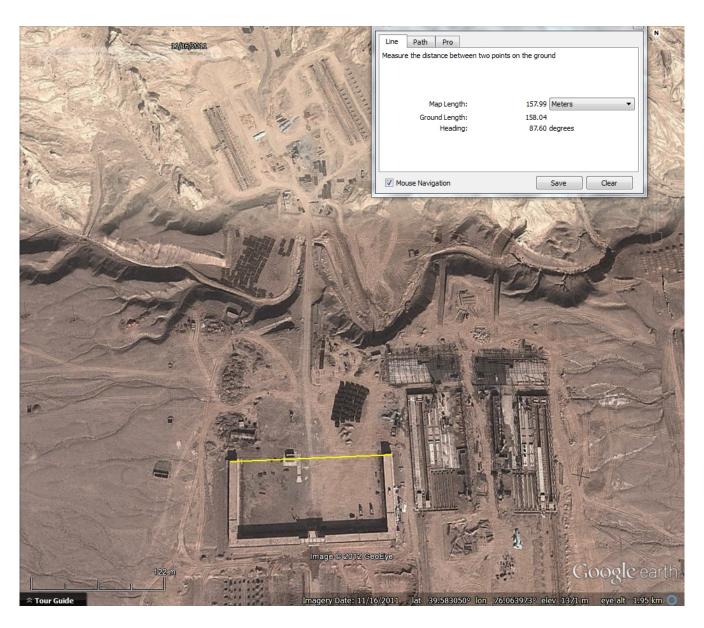

Closeup of large buildings, 16 November 2011

Foundation of largest building, 21 June 2011

Middle structures, 16 November 2011

Site of middle structures, 21 June 2011

Western structures, 16 November 2011

Western structures, 21 June 2011