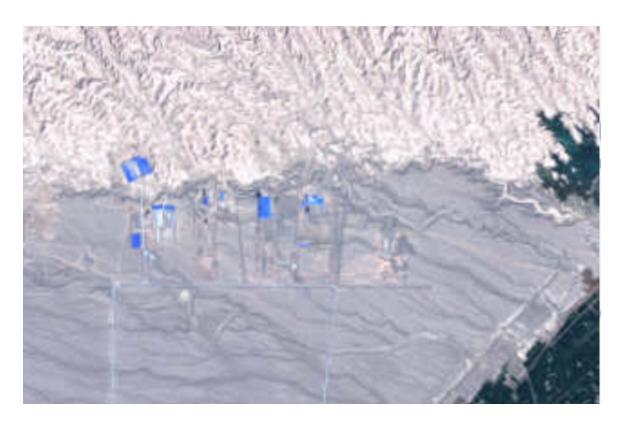

# Part II Browse Images from DigitalGlobe and GeoEye

WorldView-1, 10 January 2010

WorldView-1, 21 June 2010

WorldView-1, 18 October 2010

GeoEye-1, 6 May 2011 Note the appearance of a north-south road on the left side of the frame

Ikonos-2, 15 June 2011

WorldView-2, 4 October 2011

GeoEye-1, 19 May 2012

WorldView-2, 31 July 2012