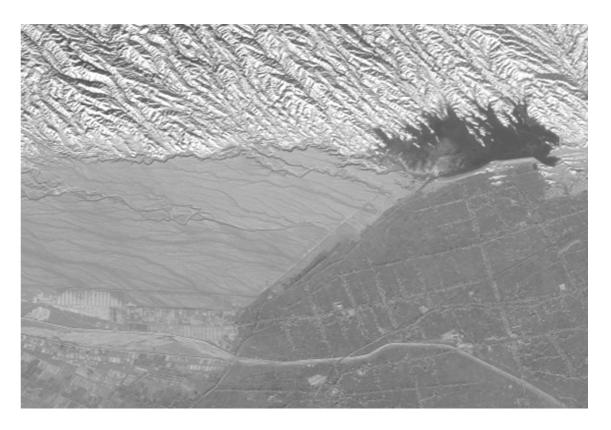

#### New Road and Possibly Related Facility

Facility immediately to the northwest of the Kashgar airport at the end of the existing road. The sinuous tracks are typical of training courses for drivers of heavy vehicles.

Close-up of south-east track showing several vehicles on the course. The two vehicles to the right appear to be 8 or 9 meters long as measured in Google Earth.