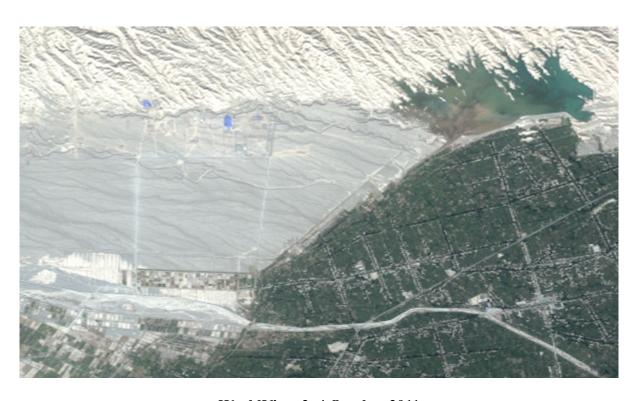

# Part II Browse Images from DigitalGlobe and GeoEye

WorldView-1, 10 January 2010

WorldView-1, 21 June 2010

WorldView-1, 18 October 2010

GeoEye-1, 6 May 2011 Note the appearance of a north-south road on the left side of the frame

Ikonos-2, 15 June 2011

WorldView-2, 4 October 2011

GeoEye-1, 19 May 2012

WorldView-2, 31 July 2012