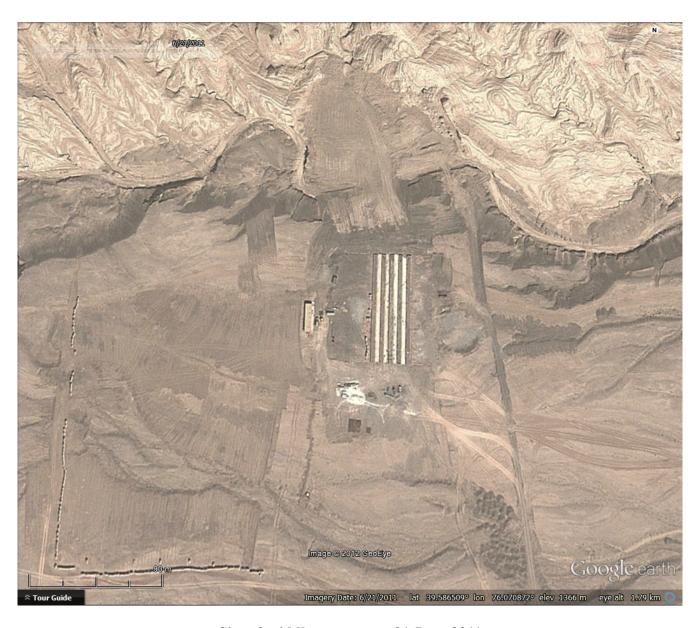

## A Dossier on New Construction North of Kashgar, Xinjiang, China 39.6 N, 76.1 E

Summary: Beginning in the first half of 2011 and proceeding rapidly through that year and into 2012, a series of large structures of unknown purpose was built along the foot of a ridge 15 kilometers to the northeast of Kashgar. This dossier is intended to document that construction using available imagery in the hopes that its purpose can be determined.

## **GoogleEarth Imagery**

Note: The dates of the images in this part are taken from GoogleEarth and should be checked.

Overview, 16 November 2011

Site, 16 November 2011

Site, 21 June 2011

Site, 17 October 2009